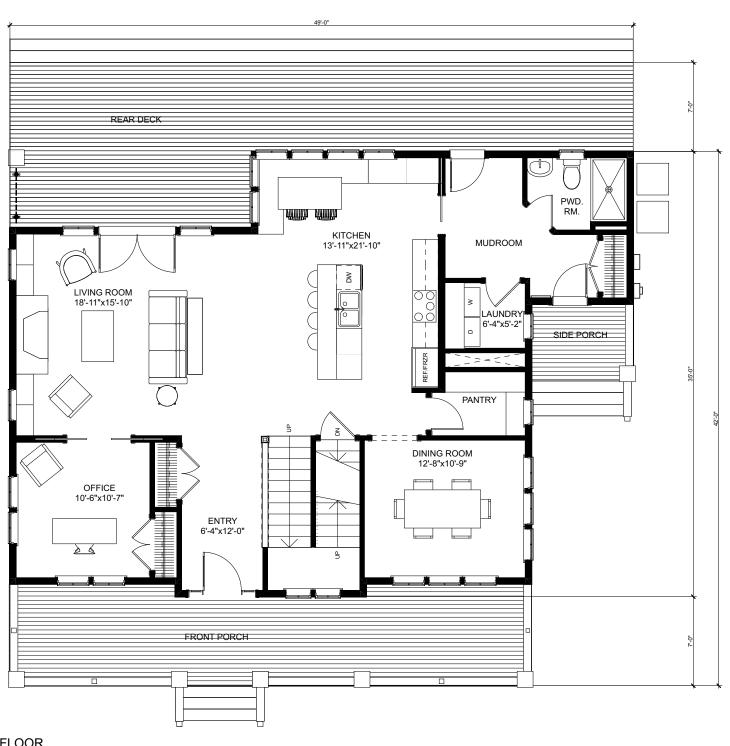

FIRST FLOOR

## THE SHENANDOAH

2 STORY + BASEMENT | 4 BEDROOMS | 3 BATHROOMS OVERALL DIMENSIONS: 34'-0" x 53'-0" + 8' FRONT PORCH (26'-7" +/- TALL) | 3,767 SQ.FT. FIRST FLOOR: 1,391 SQ. FT. | SECOND FLOOR: 1,081 SQ. FT. BASEMENT: 1,295 SQ. FT.