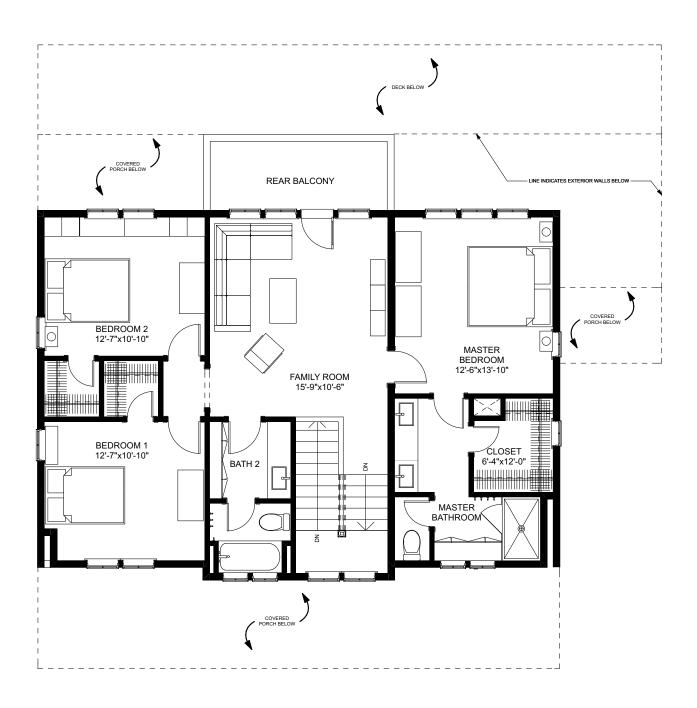

SECOND FLOOR

## THE SHENANDOAH

2 STORY + BASEMENT | 4 BEDROOMS | 3 BATHROOMS OVERALL DIMENSIONS: 34'-0" x 53'-0" + 8' FRONT PORCH (26'-7" +/- TALL) | 3,767 SQ.FT. FIRST FLOOR: 1,391 SQ. FT. | SECOND FLOOR: 1,081 SQ. FT. BASEMENT: 1,295 SQ. FT.