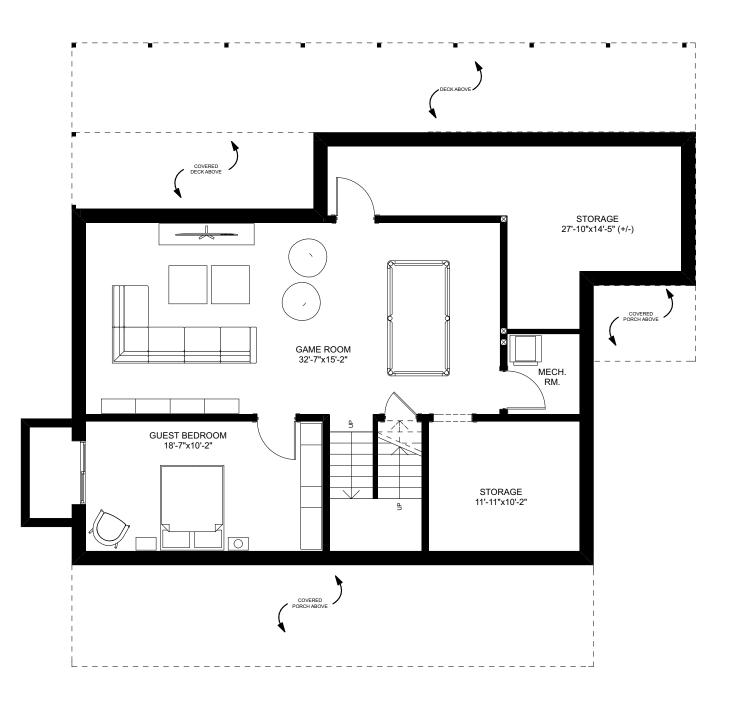

BASEMENT

## THE SHENANDOAH

2 STORY + BASEMENT | 4 BEDROOMS | 3 BATHROOMS OVERALL DIMENSIONS: 34'-0" x 53'-0" + 8' FRONT PORCH (26'-7" +/- TALL) | 3,767 SQ.FT. FIRST FLOOR: 1,391 SQ. FT. | SECOND FLOOR: 1,081 SQ. FT. BASEMENT: 1,295 SQ. FT.