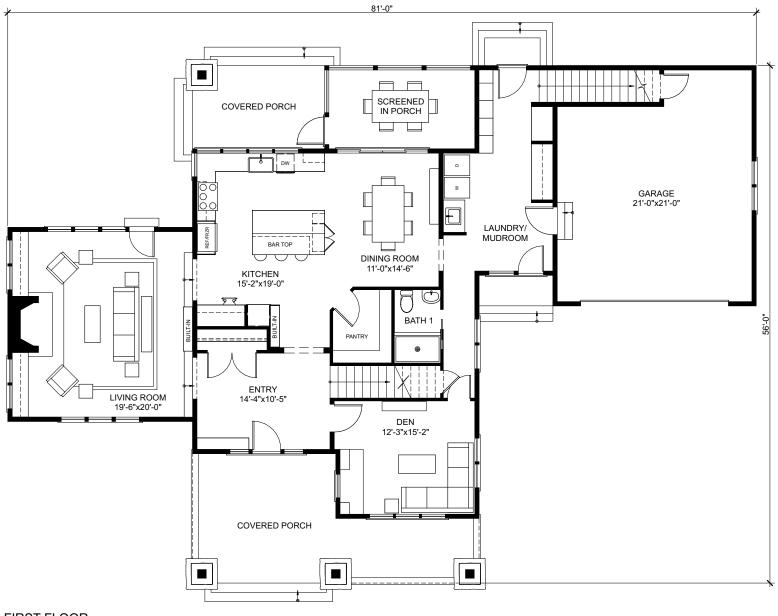

FIRST FLOOR

## THE COLUMBIA

2 STORY | 3 BEDROOMS | 3 BATHS OVERALL DIMENSIONS: 81'-0" x 56'-0" (25'-7" +/- TALL) | 3,330 SQ.FT. FIRST FLOOR: 1,798 SQ. FT. | SECOND FLOOR: 1,056 SQ. FT. BONUS ROOM: 388 SQ. FT. FOUNDATION: CRAWL SPACE | ATTACHED GARAGE: 511 SQ. FT.