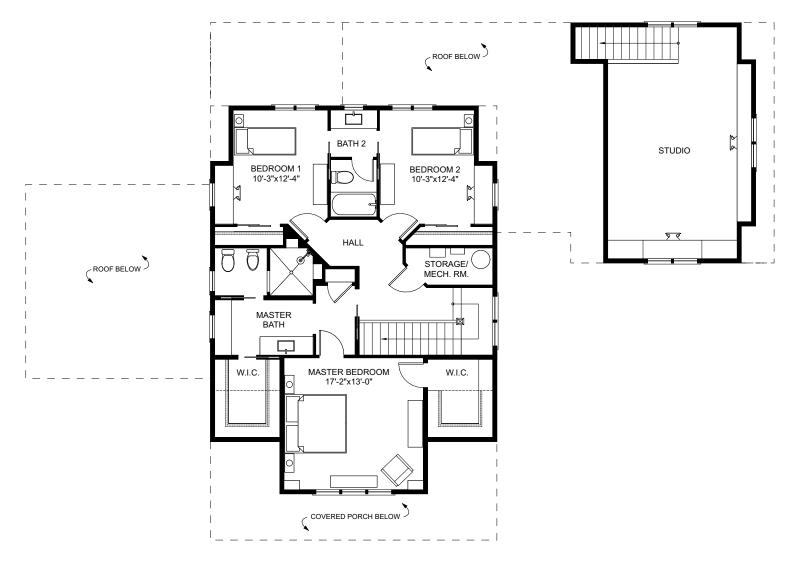

## THE COLUMBIA

2 STORY | 3 BEDROOMS | 3 BATHS OVERALL DIMENSIONS: 81'-0" x 56'-0" (25'-7" +/- TALL) | 3,330 SQ.FT. FIRST FLOOR: 1,798 SQ. FT. | SECOND FLOOR: 1,056 SQ. FT. BONUS ROOM: 388 SQ. FT. FOUNDATION: CRAWL SPACE | ATTACHED GARAGE: 511 SQ. FT.