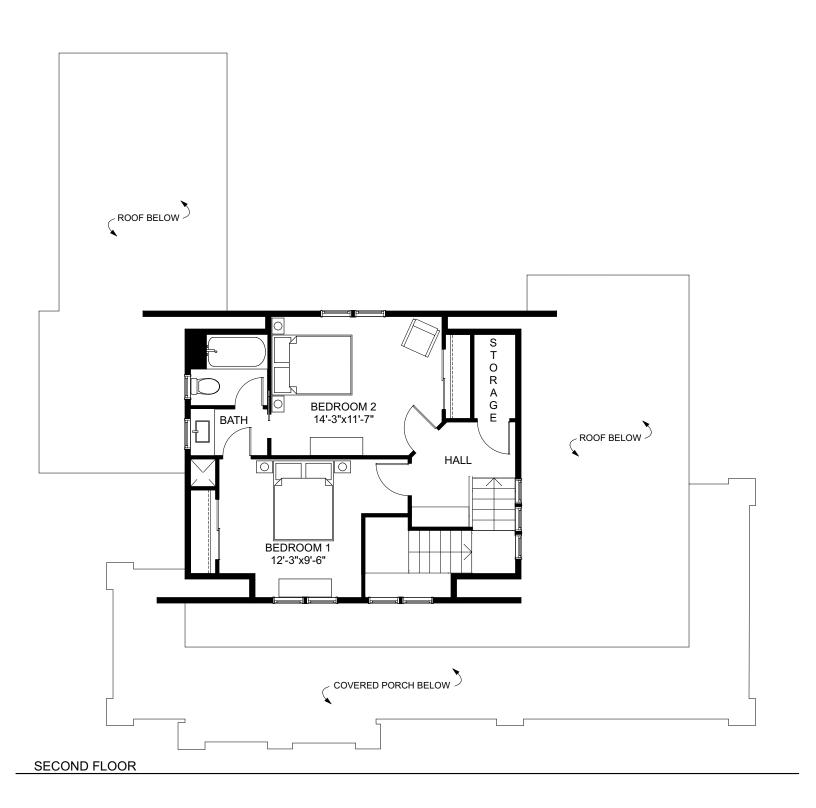

## THE SISKIYOU

2 STORY + BASEMENT | 4 BEDROOMS | 3.5 BATHS
OVERALL DIMENSIONS: 59'-2" x 57'-6" (26'-6" +/- TALL) | 3,003 SQ.FT.
FIRST FLOOR: 1503 SQ. FT. | SECOND FLOOR: 552 SQ. FT.
FOUNDATION: BASEMENT - 948 SQ. FT.
GARAGE: DRIVE UNDER

## THE SISKIYOU

2 STORY + BASEMENT | 4 BEDROOMS | 3.5 BATHS OVERALL DIMENSIONS: 59'-2" x 57'-6" (26'-6" +/- TALL) | 3,003 SQ.FT. FIRST FLOOR: 1503 SQ. FT. | SECOND FLOOR: 552 SQ. FT. FOUNDATION: BASEMENT - 948 SQ. FT. **GARAGE: DRIVE UNDER**