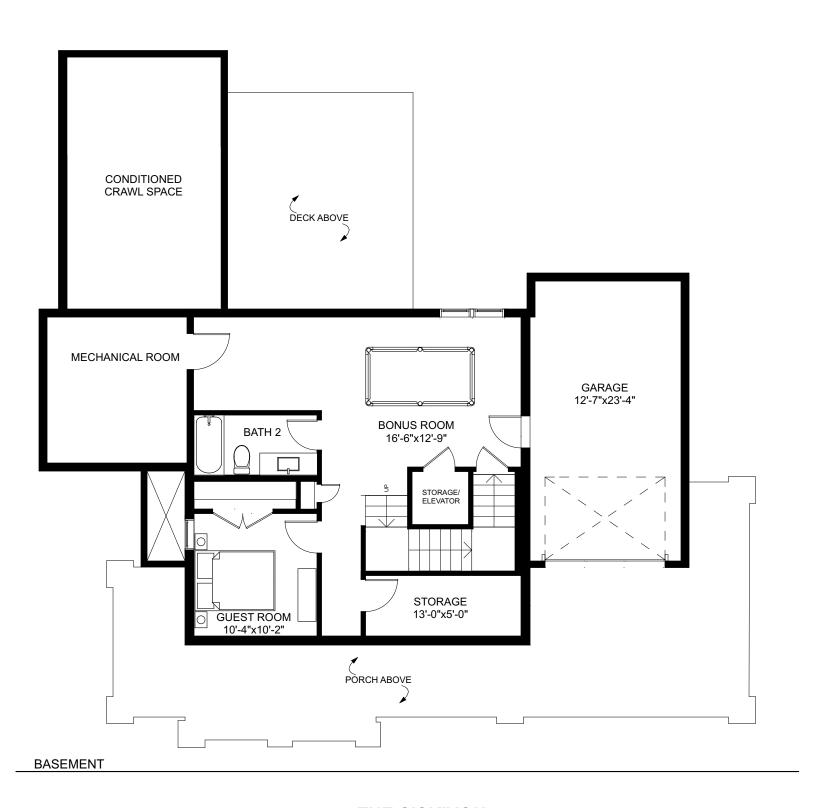

## THE SISKIYOU

2 STORY + BASEMENT | 4 BEDROOMS | 3.5 BATHS
OVERALL DIMENSIONS: 59'-2" x 57'-6" (26'-6" +/- TALL) | 3,003 SQ.FT.
FIRST FLOOR: 1503 SQ. FT. | SECOND FLOOR: 552 SQ. FT.
FOUNDATION: BASEMENT - 948 SQ. FT.
GARAGE: DRIVE UNDER

## THE SISKIYOU

2 STORY + BASEMENT | 4 BEDROOMS | 3.5 BATHS OVERALL DIMENSIONS: 59'-2" x 57'-6" (26'-6" +/- TALL) | 3,003 SQ.FT. FIRST FLOOR: 1503 SQ. FT. | SECOND FLOOR: 552 SQ. FT. FOUNDATION: BASEMENT - 948 SQ. FT. **GARAGE: DRIVE UNDER**