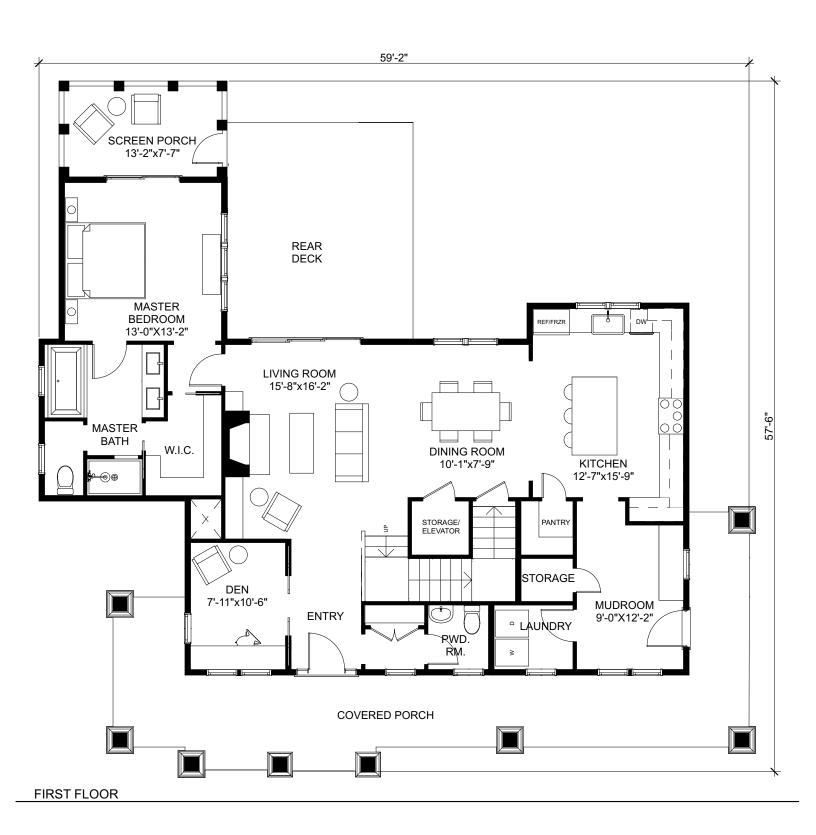

## THE SISKIYOU

2 STORY + BASEMENT | 4 BEDROOMS | 3.5 BATHS
OVERALL DIMENSIONS: 59'-2" x 57'-6" (26'-6" +/- TALL) | 3,003 SQ.FT.
FIRST FLOOR: 1503 SQ. FT. | SECOND FLOOR: 552 SQ. FT.
FOUNDATION: BASEMENT - 948 SQ. FT.
GARAGE: DRIVE UNDER

## THE SISKIYOU

2 STORY + BASEMENT | 4 BEDROOMS | 3.5 BATHS OVERALL DIMENSIONS: 59'-2" x 57'-6" (26'-6" +/- TALL) | 3,003 SQ.FT. FIRST FLOOR: 1503 SQ. FT. | SECOND FLOOR: 552 SQ. FT. FOUNDATION: BASEMENT - 948 SQ. FT. **GARAGE: DRIVE UNDER**